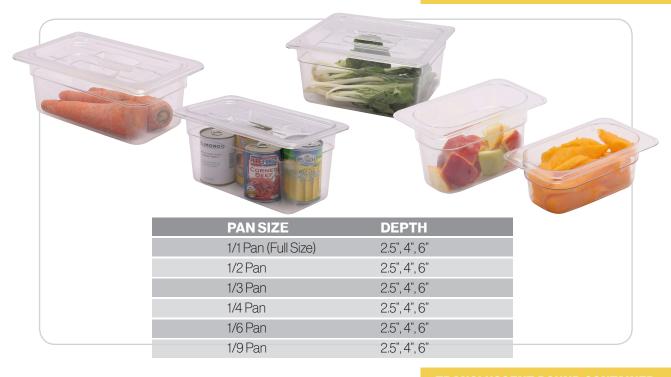

### **POLYCARBONATE FOOD PANS**

### **ROUND STORAGE CONTAINERS**

6 Quarts | 8 Quarts | 18 Quarts

| PAN SIZE            | DEPTH                  |
|---------------------|------------------------|
| 1/1 Pan (Full Size) | 1", 1.5", 2.5", 4", 6  |
| 1/2 Pan             | 1", 1.5", 2.5", 4", 6" |
| 1/3 Pan             | 2.5", 4", 6"           |
| 1/4 Pan             | 2.5", 4", 6"           |
| 1/6 Pan             | 2.5", 4", 6"           |
| 1/9 Pan             | 2.5", 4", 6"           |