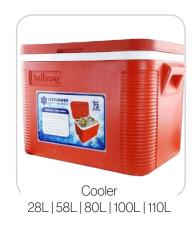

ICE CREAM SCOOPS















# OTHER FOOD PREPARATION TOOLS





















# OTHER FOOD PREPARATION TOOLS





















# OTHER FOOD PREPARATION TOOLS

















# FOOD STORAGE







# **SQUARE POLYCARBONATE CONTAINERS**





### **POLYCARBONATE FOOD PANS**





# TRANSLUSCENT ROUND CONTAINER







### **ROUND STORAGE CONTAINERS**

6 Quarts | 8 Quarts | 18 Quarts





| PAN SIZE            | DEPTH                  |
|---------------------|------------------------|
| 1/1 Pan (Full Size) | 1", 1.5", 2.5", 4", 6  |
| 1/2 Pan             | 1", 1.5", 2.5", 4", 6" |
| 1/3 Pan             | 2.5", 4", 6"           |
| 1/4 Pan             | 2.5", 4", 6"           |
| 1/6 Pan             | 2.5", 4", 6"           |
| 1/9 Pan             | 2.5", 4", 6"           |

















# OTHER FOOD STORAGE



Stainless Tiffin Carrier 8 cm | 10 cm | 12 cm | 14 cm | 16 cm

# **JANITORIAL**

# SUPPLIES

We offer everything you need to take care of your company's hard or carpeted flooring, including mops, brooms, squeegees, and even wet floor signs.































# TRANSPORT & PACKAGING



















For inquiries and orders,

(+63) 8733.6369 | (+63) 8733.6373 (+63) 8733.6369 | (+63) 8733.7025 | (+63) 8733.6372

comcomfoodservice



www.comcomph.com

186 C. Palanca St. Quiapo Manila, Philippines