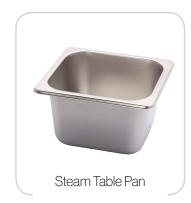

### **POLYCARBONATE FOOD PANS**

### **ROUND STORAGE CONTAINERS**

6 Quarts | 8 Quarts | 18 Quarts

| PAN SIZE            | DEPTH                  |
|---------------------|------------------------|
| 1/1 Pan (Full Size) | 1", 1.5", 2.5", 4", 6  |
| 1/2 Pan             | 1", 1.5", 2.5", 4", 6" |
| 1/3 Pan             | 2.5", 4", 6"           |
| 1/4 Pan             | 2.5", 4", 6"           |
| 1/6 Pan             | 2.5", 4", 6"           |
| 1/9 Pan             | 2.5", 4", 6"           |