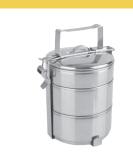

# OTHER FOOD STORAGE

Stainless Tiffin Carrier 8 cm | 10 cm | 12 cm | 14 cm | 16 cm