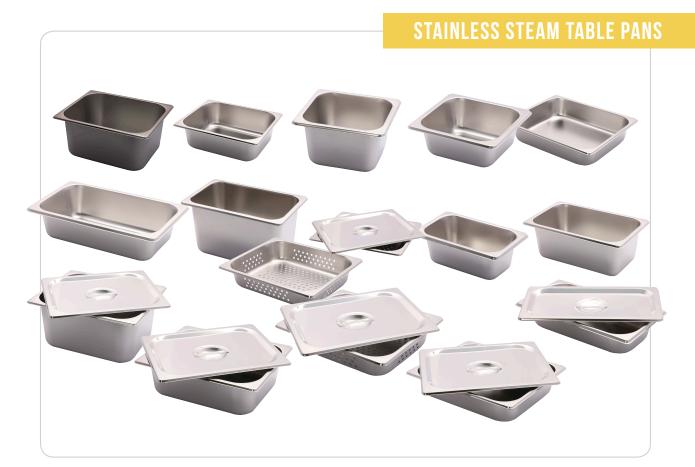

### **POLYCARBONATE FOOD PANS**

### **ROUND STORAGE CONTAINERS**

6 Quarts | 8 Quarts | 18 Quarts

| PAN SIZE            | DEPTH                  |
|---------------------|------------------------|
| 1/1 Pan (Full Size) | 1", 1.5", 2.5", 4", 6  |
| 1/2 Pan             | 1", 1.5", 2.5", 4", 6" |
| 1/3 Pan             | 2.5", 4", 6"           |
| 1/4 Pan             | 2.5", 4", 6"           |
| 1/6 Pan             | 2.5", 4", 6"           |
| 1/9 Pan             | 2.5", 4", 6"           |