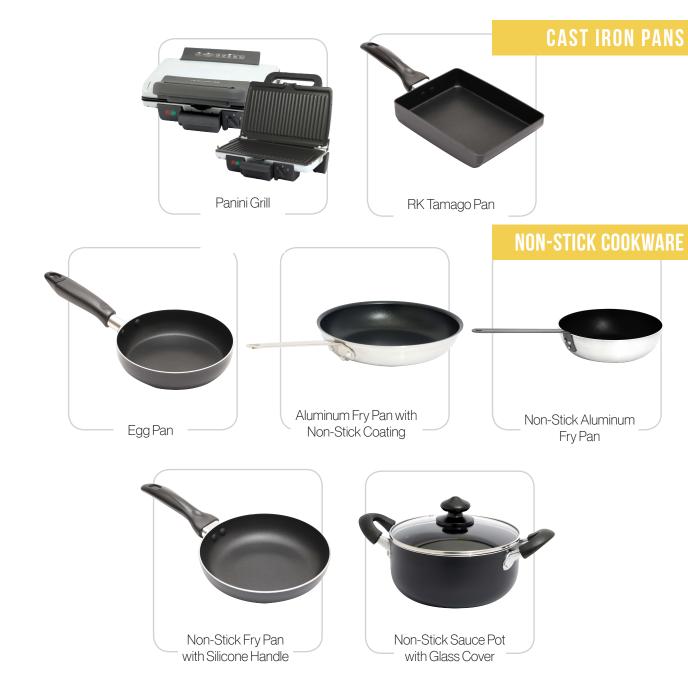

# COOKWARE

Shop the best-designed cookware at Comcom at amazing offers. Find a wide range of cookware that suit your cooking requirements.

# **CAST IRON PANS**

# NON-STICK COOKWARE